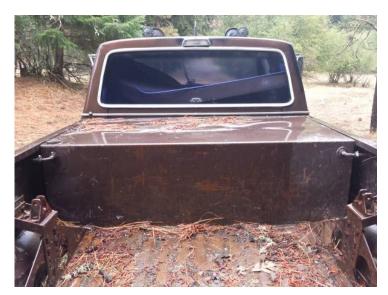

Custom rear bumper with hitch reciever and trailer plugin.

Custom 150 Gal. fuel tank in the bed with baffles and fuel gauge. Also has fuel switches on the floor to flip to another fuel tank.

Old style 5th wheel hitch. (The plate is missing)