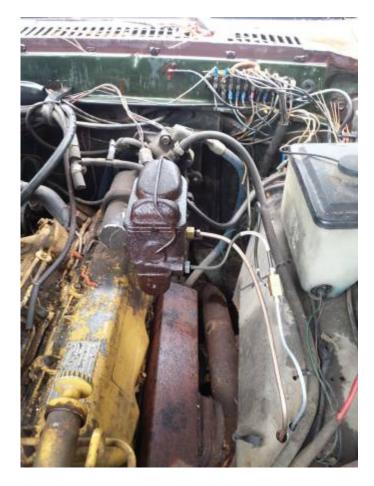

Here's a list of it's basic specs:

OR Code Link to This **Post** 

3208 Caterpillar Diesel V8, 10.4liter, 636cu. in., Naturally Aspirated, 210 hp, approx. 640ft lbs. at 1400rpm. 60k miles when grafted into the truck.

Clark 280VO 5-speed overdrive standard trans. (1st: 5.98, 2nd: 3.50, 3rd: 1.86, 4th: 1.00, 5th: .80.) It shows all the sings of being rebuilt and the clutch seems to be brand new.

 $^{1}$  of  $^{6}$  Dana Spicer 5831 Auxiliary Trans. (Under: 2.00, Direct: 1.00, Over: .73) It had a bad  $^{11/13/17}$  and  $^{11:11}$  PM