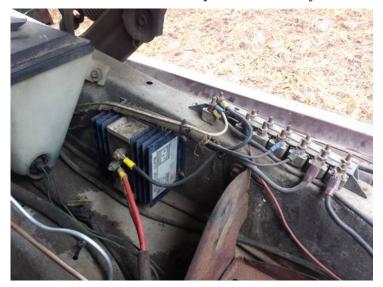

Factory Ford A/C (I don't know if it works)

Power Steering

150 amp Leece Neville truck alternator. (brand new rebuild)

Dual Battery System with dual solenoids and battery isolator.

Hydraulic Brake booster and master cylinder with brand new brake lines to the combination valve and trailer brake controller.

Belt drive vacuum pump.

Cruise Control. (It doesn't work because the magnets have fallen off of the rear drive line) Bypass oil filter system.

Dana 70 rear axle with extra helper spring pack and air adjustable shocks.