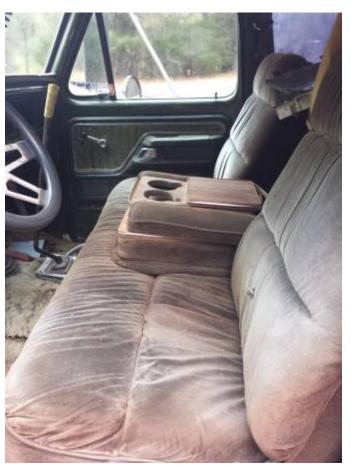

On-board air tank and Semi air horns.

CB Radio.

Captains chairs with flip down console center seat. Two fold down rear seats with a plywood and memory foam bed that can go on top of them.

There are just a few little things I haven't finished up.