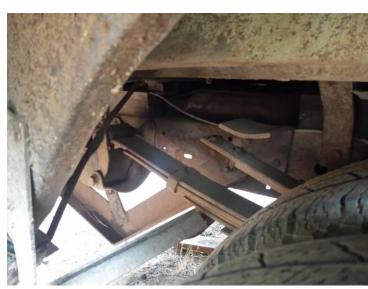

Belt drive vacuum pump.

Cruise Control. (It doesn't work because the magnets have fallen off of the rear drive line) Bypass oil filter system.

Dana 70 rear axle with extra helper spring pack and air adjustable shocks.

Custom rear bumper with hitch reciever and trailer plugin.

Custom 150 Gal. fuel tank in the bed with baffles and fuel gauge. Also has fuel switches on the floor to flip to another fuel tank.

Old style 5th wheel hitch. (The plate is missing)