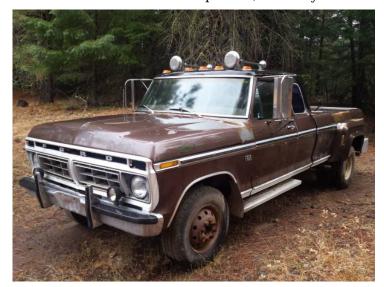

## 1976 Ford F350 CAT Diesel 5speed w/ Auxilary Transmission - \$4500 (Appleton, WA)

image 1 of 19

condition: fair 1976 Ford f350 cylinders: 8 cylinders drive: rwd fuel: diesel paint color: brown size: full-size title status: clean transmission: manual type: truck

This is a pretty sweet rig!! It is a diesel conversion done by a retired truck driver/machinist back in the 90's. He did a fantastic job building this truck and it is a total beast of a hauler! He only put 20k miles on it before he passed away and it has sat for quite a few years. It would have been amazing when it was new but time has taken it toll. There is rust around the top corner of the cab but I sanded it all down and sealed it up with Bondo and primer. I planned on swapping a new cab onto it but I have another project that has higher priority.

Here's a list of it's basic specs:

OR Code Link to This **Post** 

3208 Caterpillar Diesel V8, 10.4liter, 636cu. in., Naturally Aspirated, 210 hp, approx. 640ft lbs. at 1400rpm. 60k miles when grafted into the truck.