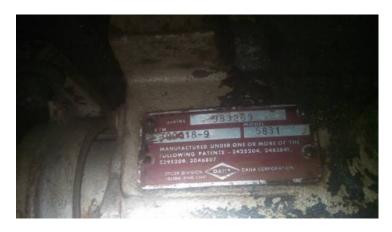

Clark 280VO 5-speed overdrive standard trans. (1st: 5.98, 2nd: 3.50, 3rd: 1.86, 4th: 1.00, 5th: .80.) It shows all the sings of being rebuilt and the clutch seems to be brand new.

 $^{1}$  of  $^{6}$  Dana Spicer 5831 Auxiliary Trans. (Under: 2.00, Direct: 1.00, Over: .73) It had a bad  $^{11/13/17}$  and  $^{11:11}$  PM