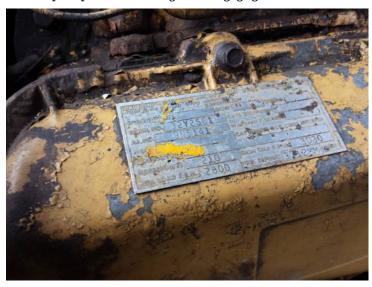

Here's a list of it's basic specs:

OR Code Link to This **Post** 

3208 Caterpillar Diesel V8, 10.4liter, 636cu. in., Naturally Aspirated, 210 hp, approx. 640ft lbs. at 1400rpm. 60k miles when grafted into the truck.