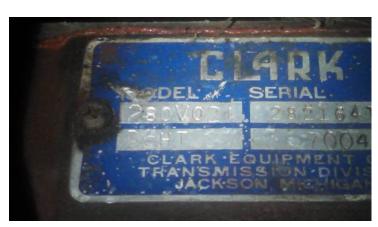

Clark 280VO 5-speed overdrive standard trans. (1st: 5.98, 2nd: 3.50, 3rd: 1.86, 4th: 1.00, 5th: .80.) It shows all the sings of being rebuilt and the clutch seems to be brand new.

 $^{1}$  of  $^{6}$  Dana Spicer 5831 Auxiliary Trans. (Under: 2.00, Direct: 1.00, Over: .73) It had a bad  $^{11/13/17}$  and  $^{11:11}$  PM