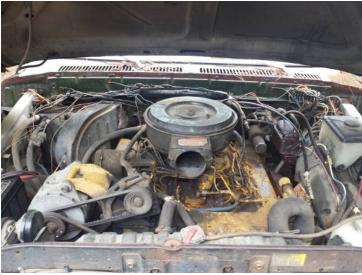

Here's a list of it's basic specs:

OR Code Link to This **Post** 

3208 Caterpillar Diesel V8, 10.4liter, 636cu. in., Naturally Aspirated, 210 hp, approx. 640ft lbs. at 1400rpm. 60k miles when grafted into the truck.

Factory Ford A/C (I don't know if it works)

Power Steering

150 amp Leece Neville truck alternator. (brand new rebuild)

Dual Battery System with dual solenoids and battery isolator.

Hydraulic Brake booster and master cylinder with brand new brake lines to the combination valve and trailer brake controller.