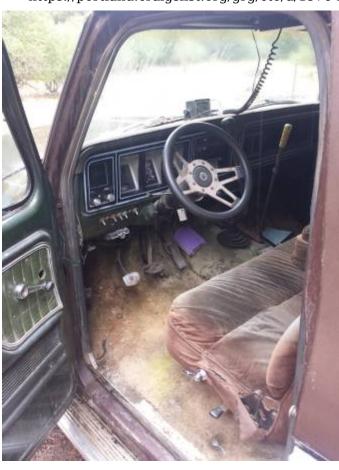

On-board air tank and Semi air horns.

CB Radio.

Captains chairs with flip down console center seat. Two fold down rear seats with a plywood and memory foam bed that can go on top of them.

There are just a few little things I haven't finished up.