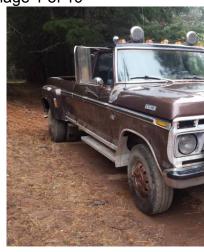

## 1976 Ford F350 CAT Diesel 5speed w/ Auxilary Transmission - \$4500 (Appleton, WA)

image 1 of 19

condition: fair 1976 Ford f350 cylinders: 8 cylinders drive: rwd fuel: diesel paint color: brown size: full-size title status: clean transmission: manual type: truck

This is a pretty sweet rig!! It is a diesel conversion done by a retired truck driver/machinist back in the 90's. He did a fantastic job building this truck and it is a total beast of a hauler! He only put 20k miles on it before he passed away and it has sat for quite a few years. It would have been amazing when it was new but time has taken it toll. There is rust around the top corner of the cab but I sanded it all down and sealed it up with Bondo and primer. I planned on swapping a new cab onto it but I have another project that has higher priority.

Here's a list of it's basic specs:

OR Code Link to This **Post** 

3208 Caterpillar Diesel V8, 10.4liter, 636cu. in., Naturally Aspirated, 210 hp, approx. 640ft lbs. at 1400rpm. 60k miles when grafted into the truck.