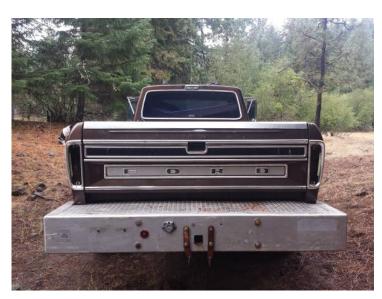

Custom rear bumper with hitch reciever and trailer plugin.

Custom 150 Gal. fuel tank in the bed with baffles and fuel gauge. Also has fuel switches on the floor to flip to another fuel tank.

Old style 5th wheel hitch. (The plate is missing)