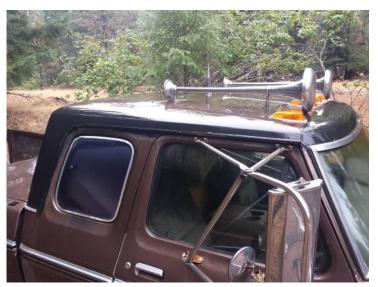

## 1976 Ford F350 CAT Diesel 5speed w/ Auxilary Transmission - \$4500 (Appleton, WA)

image 1 of 19

condition: fair 1976 Ford f350 cylinders: 8 cylinders drive: rwd fuel: diesel paint color: brown size: full-size title status: clean transmission: manual type: truck

This is a pretty sweet rig!! It is a diesel conversion done by a retired truck driver/machinist back in the 90's. He did a fantastic job building this truck and it is a total beast of a hauler! He only put 20k miles on it before he passed away and it has sat for quite a few years. It would have been amazing when it was new but time has taken it toll. There is rust around the top corner of the cab but I sanded it all down and sealed it up with Bondo and primer. I planned on swapping a new cab onto it but I have another project that has higher priority.

On-board air tank and Semi air horns.

CB Radio.

Captains chairs with flip down console center seat. Two fold down rear seats with a plywood and memory foam bed that can go on top of them.

There are just a few little things I haven't finished up.